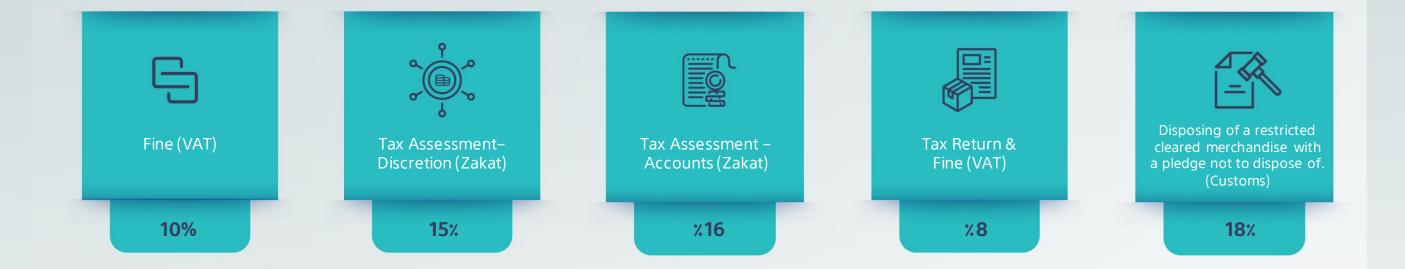

|---------|--|
| Zakat                        | 41,251  | 10,656 | 3,145      | 55,052  |  |
| Income Tax                   | 3,494   | 1,058  | 215        | 4,767   |  |
| Withholding Tax              | 1,992   | 822    | 218        | 3,032   |  |
| Mixed                        | 4,768   | 1,443  | 326        | 6,537   |  |
| VAT                          | 43,101  | 8,338  | 1,196      | 52,635  |  |
| Excise Tax                   | 960     | 261    | 29         | 1,250   |  |
| Real Estate Transactions Tax | 1,549   | 268    | 57         | 1,874   |  |
| Punitive Custom              | 44,809  | 4,683  | 788        | 50,280  |  |
| Administrative Customs       | 1,571   | 581    | 170        | 2,322   |  |
| Total                        | 143,495 | 28,110 | 6,144      | 177,749 |  |







عام | Public



WWW.gstc.gov.sa