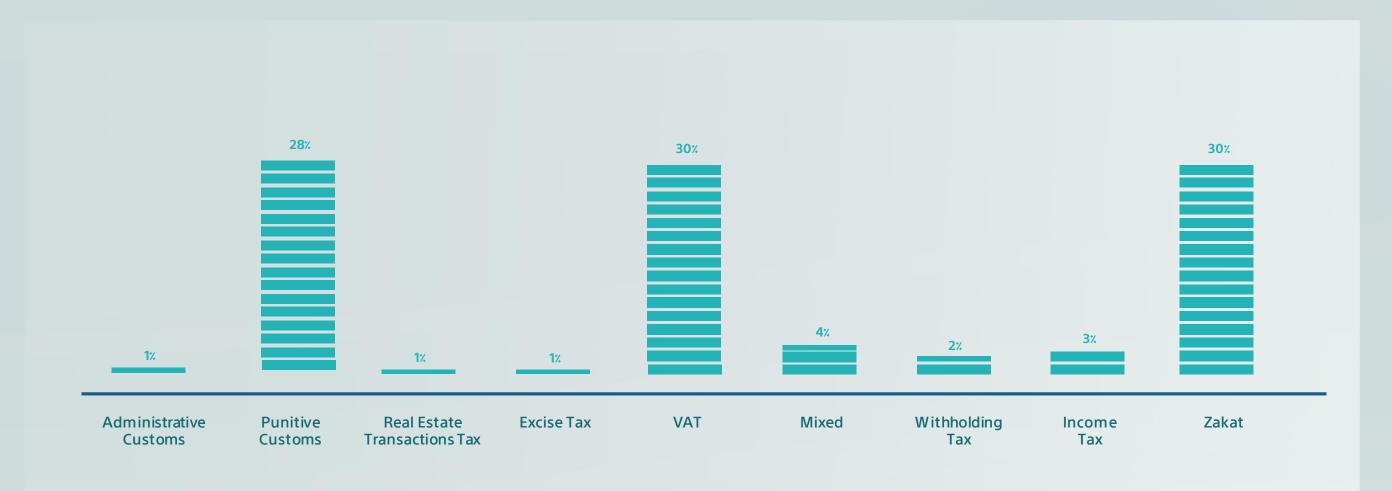

## All Cases Report Until August 2024

| Classification               | Initial | Appeal | Reconsider | Total   |  |
|------------------------------|---------|--------|------------|---------|--|
| Zakat                        | 41,251  | 10,656 | 3,145      | 55,052  |  |
| Income Tax                   | 3,494   | 1,058  | 215        | 4,767   |  |
| Withholding Tax              | 1,992   | 822    | 218        | 3,032   |  |
| Mixed                        | 4,768   | 1,443  | 326        | 6,537   |  |
| VAT                          | 43,101  | 8,338  | 1,196      | 52,635  |  |
| Excise Tax                   | 960     | 261    | 29         | 1,250   |  |
| Real Estate Transactions Tax | 1,549   | 268    | 57         | 1,874   |  |
| Punitive Custom              | 44,809  | 4,683  | 788        | 50,280  |  |
| Administrative Customs       | 1,571   | 581    | 170        | 2,322   |  |
| Total                        | 143,495 | 28,110 | 6,144      | 177,749 |  |