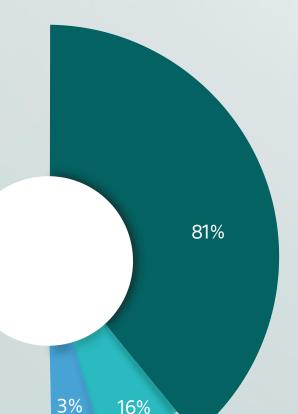

## All Cases Report Until August 2024

| Classification               | Initial | Appeal | Reconsider | Total   |  |
|------------------------------|---------|--------|------------|---------|--|
| Zakat                        | 41,251  | 10,656 | 3,145      | 55,052  |  |
| Income Tax                   | 3,494   | 1,058  | 215        | 4,767   |  |
| Withholding Tax              | 1,992   | 822    | 218        | 3,032   |  |
| Mixed                        | 4,768   | 1,443  | 326        | 6,537   |  |
| VAT                          | 43,101  | 8,338  | 1,196      | 52,635  |  |
| Excise Tax                   | 960     | 261    | 29         | 1,250   |  |
| Real Estate Transactions Tax | 1,549   | 268    | 57         | 1,874   |  |
| Punitive Custom              | 44,809  | 4,683  | 788        | 50,280  |  |
| Administrative Customs       | 1,571   | 581    | 170        | 2,322   |  |
| Total                        | 143,495 | 28,110 | 6,144      | 177,749 |  |